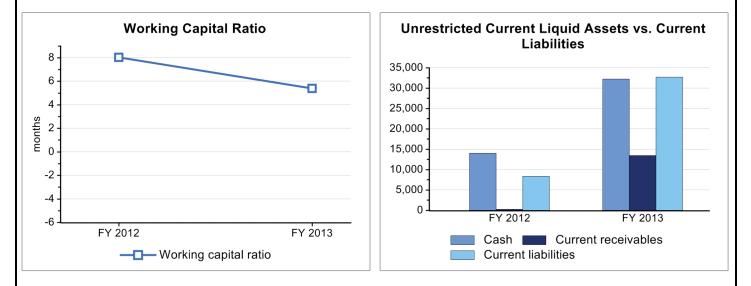

strength and flexibility to your organization, the ability to meet obligations as they come due, and the ability to take more risks, knowing there is a cushion to fall back on.

Fixed assets (net) include all land, buildings, equipment, and other fixed assets owned by the organization. It is calculated net of accumulated depreciation to reflect the reduction in the value of an asset as it ages and is used.

**Total endowment** includes monies usually invested long-term. Endowment may be unrestricted, temporarily restricted, or permanently restricted. Income from endowment is generally available for operations or to support specific purposes.

**Total debt** consists of all short and long-term contractual obligations of the organization, including notes, bonds, and capital leases payable.



The Working Capital Ratio relates working capital to the size of the operation, showing how many months of operating revenue are available to meet current needs. The graph at the right looks at the most liquid of the organization's unrestricted current assets in comparison to its current liabilities.

| Orgar | nization Name Erickson Center for the Arts                                  |         |          |             |
|-------|-----------------------------------------------------------------------------|---------|----------|-------------|
| NO    | N FINANCIAL INFORMATION (Section 11)                                        |         |          |             |
| Staff | f & Non-Staff Statistics (Number of People)                                 | FY 2012 | FY 2013  | % chg       |
| 1