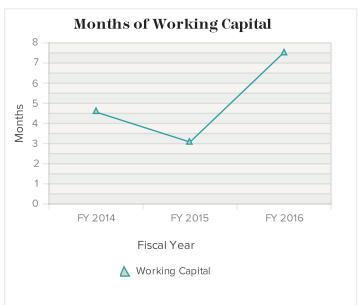

Report Run Date: 5/11/2017 Page 6 of 9

| Balance Sheet Metrics                                        |          |          |           |
|--------------------------------------------------------------|----------|----------|-----------|
|                                                              | FY 2014  | FY 2015  | FY 2016   |
| Months of Operating Cash Unrestricted                        | 1        | 3        | 3         |
| Total working capital Unrestricted                           | \$97,142 | \$57,245 | \$159,847 |
| Current Ratio                                                | 8.15     | 17.25    | 16.08     |
| Debt Service Impact                                          |          | 0%       | 0%        |
| Unrestricted Net Assets Net of Property, Plant and Equipment | \$97,142 | \$57,245 |           |
| Operating Margin                                             | 9%       | 35%      | 15%       |
| Depreciation as a % of Fixed Assets                          | 20%      | 23%      | 25%       |
| Leverage Ratio                                               | 0%       | 0%       |           |

Total working capital -- Unrestricted consists of the resources available for operations, and in this report is calculated as unrestricted current assets minus unrestricted current liabilities. This is a conservative calculation of working capital and may differ from your internal calculations. Adequate working capital provides financial strength and flexibility to your organization, the ability to meet obligations as they come due, and the ability to take more risks, knowing there is a cushion to fall back on.