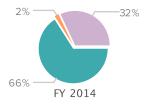

accounting firm.

A display value of -0% signifies a value of less than +/- 0.5%

Paid FTEs: 1.37

| Unrestricted Activity                             | FY 2014    | FY 2015    | % Change | FY 2016    | % Change |
|---------------------------------------------------|------------|------------|----------|------------|----------|
| Unrestricted Operating Revenue                    |            |            |          |            |          |
| Earned Program                                    | \$47,887   | \$58,504   | 22%      | \$60,172   | 3%       |
| Earned Non-program                                | \$37,588   | \$39,566   | 5%       | \$63,678   | 61%      |
| Total Earned Revenue                              | \$85,475   | \$98,070   | 15%      | \$123,850  | 26%      |
| Investment Revenue                                | \$4,883    | \$4,009    | -18%     | \$3        | -100%    |
| Contributed Revenue                               | \$177,052  | \$146,309  | -17%     | \$92,370   | -37%     |
| Total Unrestricted Operating Revenue              | \$267,410  | \$248,388  | -7%      | \$216,223  | -13%     |
| Less in-kind                                      | (\$93,282) | (\$40,178) | -57%     | (\$47,134) | 17%      |
| Total Unrestricted Operating Revenue Less In-kind | \$174,128  | \$208,210  | 20%      | \$169,089  | -19%     |
| Expenses by Functional Total                      |            |            |          |            |          |
| Program                                           | \$67,041   | \$64,471   | -4%      | \$78,359   | 22%      |
| Fundraising                                       | \$39,647   | \$32,320   | -18%     | \$35,658   | 10%      |
| General & Administrative                          | \$148,681  | \$126,592  | -15%     | \$140,793  | 11%      |
| Total Operating Expenses                          | \$255,369  | \$223,383  | -13%     | \$254,810  | 14%      |
| Less in-kind                                      | (\$93,282) | (\$40,178) | -57%     | (\$47,134) | 17%      |
| Total Operating Expenses Less In-kind             | \$162,087  | \$183,205  | 13%      | \$207,676  | 13%      |
| Net Unrestricted Activity - Operating             | \$12,041   | \$25,005   | 108%     | -\$38,587  | -254%    |
| Net Unrestricted Activity - Non-operating         | , ,        |            | n/a      | , ,        | n/a      |
| Total Net Unrestricted Activity                   | \$12,041   | \$25,005   | 108%     | -\$38,587  | -254%    |
| Net Temporarily Restricted Activity               | \$0        | \$31,335   | n/a      | \$38,652   | 23%      |
| Net Permanently Restricted Activity               | \$11,994   | \$31,141   | 160%     | \$31,861   | 2%       |
| Net Total Activity                                | \$24,035   | \$87,481   | 264%     | \$31,926   | -64%     |