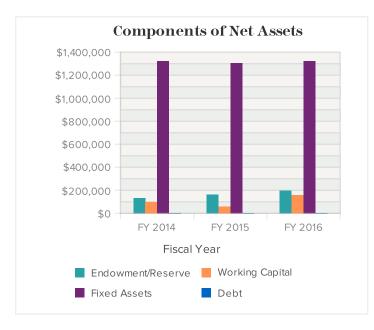

Report Run Date: 5/11/2017 Page 5 of 9

|                                |             |             |          | Enditson 00 | THE TOT THE THIS |
|--------------------------------|-------------|-------------|----------|-------------|------------------|
| Balance Sheet                  |             |             |          |             |                  |
| Assets                         | FY 2014     | FY 2015     | % Change | FY 2016     | % Change         |
| Current assets                 |             |             |          |             |                  |
| Cash                           | \$30,413    | \$92,371    | 204%     | \$65,920    | -29%             |
| Receivables                    | \$1,539     | \$6,752     | 339%     | \$3,350     | -50%             |
| Investments                    | \$78,770    | \$82,779    | 5%       | \$101,178   | 22%              |
| Prepaid expenses & other       | \$0         | \$0         | n/a      | \$0         | n/a              |
| Total current assets           | \$110,722   | \$181,902   | 64%      | \$170,448   | -6%              |
| Non-current investments        | \$133,400   | \$165,041   | 24%      | \$196,901   | 19%              |
| Fixed assets (net)             | \$1,323,244 | \$1,304,867 | -1%      | \$1,325,423 | 2%               |
| Other non-current assets       | \$0         | \$0         | n/a      | \$0         | n/a              |
| Total non-current assets       | \$1,456,644 | \$1,469,908 | 1%       | \$1,522,324 | 4%               |
| Total assets                   | \$1,567,366 | \$1,651,810 | 5%       | \$1,692,772 | 2%               |
| 1:12: 0.51 . 4                 | EV 2044     | EV 2045     | 0/ 61    | E)/ 2016    | 0/ 61            |
| Liabilities & Net Assets       | FY 2014     | FY 2015     | % Change | FY 2016     | % Change         |
| Liabilities                    | ¢42 F00     | ¢40 F40     | 220/     | ¢40.264     | 20/              |
| Accounts payable & other       | \$13,580    | \$10,543    | -22%     | \$10,261    | -3%              |
| Loans & other debt             |             | \$0         | n/a      | \$0         | n/a              |
| Deferred revenue               |             |             | n/a      | \$340       | n/a              |
| Total current liabilities      | \$13,580    | \$10,543    | -22%     | \$10,601    | 1%               |
| Non-current liabilities        | \$0         | \$0         | n/a      | \$0         | n/a              |
| Total liabilites               | \$13,580    | \$10,543    | -22%     | \$10,601    | 1%               |
| Net assets                     |             |             |          |             |                  |
| Unrestricted                   | \$1,420,386 | \$1,362,112 | -4%      | \$1,384,092 | 2%               |
| Temporarily restricted         |             | \$114,114   | n/a      | \$101,178   | -11%             |
| Permanently restricted         | \$133,400   | \$165,041   | 24%      | \$196,901   | 19%              |
| Total net assets               | \$1,553,786 | \$1,641,267 | 6%       | \$1,682,171 | 2%               |
| Total liabilities & net assets | \$1,567,366 | \$1,651,810 | 5%       | \$1,692,772 | 2%               |
|                                |             |             |          |             |                  |